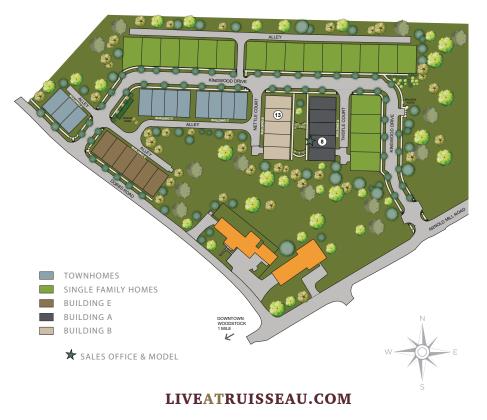

| Building A - Townhome 8  | 312 Thistle Court | \$677,163 |
|--------------------------|-------------------|-----------|
| Building B - Townhome 13 | 405 Nettle Court  | \$675,804 |

312 Thistle Court | Woodstock, GA 30188 | 770.516.3678